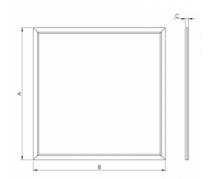

## 620 × 620 × 15 mm

Recessed LED luminaire with LGP( Light Guide Panel ) technology designed for indoor lighting

Construction of luminaire designed for compartment ceiling M600 and M625 or plasterboard

## Product description

Product code 0-264202.080

Optics Slim opal

Dimension a 620 mm

Dimension c

15 mm

Type of light source

LED

Luminous flux

5004 lm

Color index (RA)

80

Cover IP 20

Driver **EVG** 

Colour white

Dimension b 620 mm

Ceiling recessed

610x610

Total power consumption

36 W

Color temperatiure

3000 K

Mounting type recessed,

Weight 4.8 kg