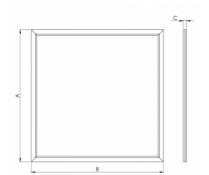

## SIDDELIGHT RECESSED LED

series: SIDDELIGHT

LED Led lights

IP 20

Recessed LED luminaire with LGP( Light Guide Panel ) technology designed for indoor lighting

Construction of luminaire designed for compartment ceiling M600 and M625 or plasterboard

Body made of slim powder coated aluminium profile

Diffuser made of "slim opal" or "slim prism" with high glare limitation

Luminaire equipped with electronic or dimmable electronic ballast

Possibility to fit the emergency module

## Product description

Product code 0-264203.080

Optics Slim opal

Dimension a 620 mm

Dimension c

15 mm

Type of light source

LED

Luminous flux

5240 lm

Color index (RA)

80

Cover IP 20

Driver **EVG** 

Colour white

Dimension b 620 mm

Ceiling recessed

610x610

Total power consumption

36 W

Color temperatiure

4000 K

Mounting type recessed,

Weight 4.8 kg