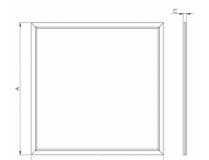

## 620 × 620 × 15 mm

Recessed LED luminaire with LGP( Light Guide Panel ) technology designed for indoor lighting

Construction of luminaire designed for compartment ceiling M600 and M625 or plasterboard

## Product description

Product code 0-264204.080

Optics

Slim opal

Dimension a 620 mm

Dimension c

15 mm

Type of light source

Dimension b 620 mm

Ceiling recessed

610x610

Total power consumption

41 W

Color temperatiure

3000 K

Mounting type recessed,