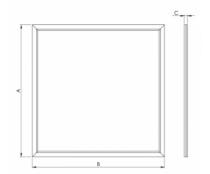

## SIDDELIGHT RECESSED LED

series: SIDDELIGHT

IP 20

Recessed LED luminaire with LGP( Light Guide Panel ) technology designed for indoor lighting

Construction of luminaire designed for compartment ceiling M600 and M625 or plasterboard

## Product description

Product code 0-264205.080

Optics Slim opal

Dimension a 620 mm

Dimension c 15 mm

Type of light source

LED

Luminous flux

5928 lm

Color index (RA)

80

Cover IP 20

Driver **EVG** 

Colour white

Dimension b 620 mm

Ceiling recessed 610x610

Total power consumption

41 W

Color temperatiure

4000 K

Mounting type recessed,

Weight 4.8 kg