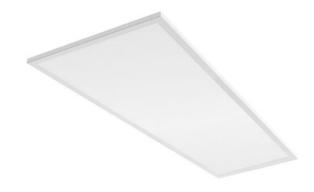

## SIDDELIGHT RECESSED LED LO

series: SIDDELIGHT

## 1195 × 295 × 15 mm

Recessed LED luminaire with LGP( Light Guide Panel ) technology designed for indoor lighting

Construction of luminaire designed for compartment ceiling M600 and M625 or plasterboard