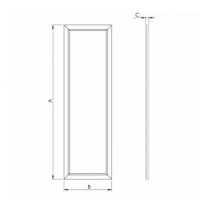

## Product description

Product code 0-264300.080

Optics **Slim opal** 

Dimension a **1195 mm** 

Dimension c **15 mm** 

Type of light source **LED** 

Luminous flux 3644 Im

Color index (RA) 80

Cover IP 20 EVG Colour white

Driver

Dimension b **295 mm** 

Ceiling recessed 1185x285

Total power consumption **25 W** 

Color temperatiure **3000 K** 

Mounting type recessed,

Weight **5.1 kg** 