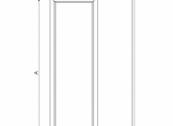

## SIDDELIGHT RECESSED LED LO

series: SIDDELIGHT

LED Led lights

IP 20

Recessed LED luminaire with LGP( Light Guide Panel ) technology designed for indoor lighting

Construction of luminaire designed for compartment ceiling M600 and M625 or plasterboard

## Product description

Product code 0-264301.080

Optics

Slim opal

Dimension a

1195 mm

Dimension c

15 mm

Colour white

Dimension b 295 mm

Ceiling recessed 1185x285

Total power consumption

25 W

Color temperatiure

4000 K

Mounting type recessed,