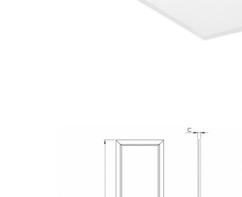

## Product description

Product code 0-264301.080

Optics

Slim opal

Dimension a

1195 mm

Dimension c

15 mm

Colour white

Dimension b 295 mm

Ceiling recessed 1185x285

Total power consumption

25 W

Color temperatiure

4000 K

Mounting type recessed,