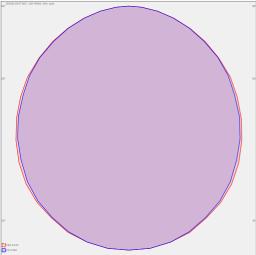

mpartment ceiling M600 and M625 or plasterboard

Body made of slim powder coated aluminium profile

Diffuser made of "slim opal" or "slim prism" with high glare limitation

Luminaire equipped with electronic or dimmable electronic ballast

Possibility to fit the emergency module

Usage: offices, schools, interior of buildings, commercial rooms, other interiors

Accessories to be ordered separately



## Product description

Product code 0-264301.080

Optics

Slim opal

Dimension a

1195 mm

Dimension c

15 mm

Type of light source

LED

Luminous flux

3816 lm

Color index (RA)

80

Cover IP 20

Driver **EVG** 

Colour white

Dimension b 295 mm

Ceiling recessed 1185x285

Total power consumption

25 W

Color temperatiure

4000 K

Mounting type recessed,

Weight **5.1** kg



## Photometry