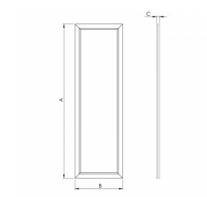

## Product description

Product code 0-264302.080

Optics Slim opal

Dimension a 1195 mm

Dimension c

15 mm

Type of light source

LED

Luminous flux

5004 lm

Color index (RA)

80

Cover IP 20

Driver **EVG** 

Colour white

Dimension b 295 mm

Ceiling recessed 1185x285

Total power consumption

36 W

Color temperatiure

3000 K

Mounting type recessed,

Weight **5.1** kg