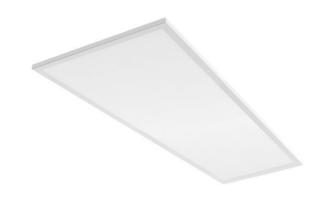

## SIDDELIGHT RECESSED LED LO

series: SIDDELIGHT

LED Led lights

IP 20

Recessed LED luminaire with LGP( Light Guide Panel ) technology designed for indoor lighting

Construction of luminaire designed for compartment ceiling M600 and M625 or plasterboard

Body made of slim powder coated aluminium profile

Diffuser made of "slim opal" or "slim prism" with high glare limitation

Luminaire equipped with electronic or dimmable electronic ballast

Possibility to fit the emergency module

Usage: offices, schools, interior of buildings, commercial rooms, other interiors

Accessories to be ordered separately