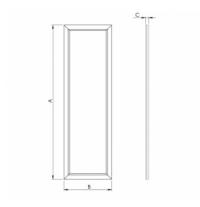

## Product description

Product code 0-264303.080

Optics **Slim opal** 

Dimension a **1195 mm** 

Dimension c **15 mm** 

Type of light source **LED** 

Luminous flux **5240 lm** 

Color index (RA) 80

Cover IP 20 **EVG** Colour

Driver

**white** Dimension b

295 mm

Ceiling recessed 1185x285

Total power consumption **36 W** 

Color temperatiure **4000 K** 

Mounting type recessed,