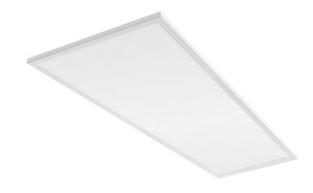

## SIDDELIGHT RECESSED LED LO

series: SIDDELIGHT

## 1195 × 295 × 15 mm

Recessed LED luminaire with LGP( Light Guide Panel ) technology designed for indoor lighting

Construction of luminaire designed for compartment ceiling M600 and M625 or plasterboard

Body made of slim powder coated aluminium profile

Diffuser made of "slim opal" or "slim prism" with high glare limitation Luminaire equipped with electronic or dimmable electronic ballast Possibility to fit the emergency module