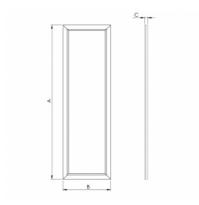

## 1195 × 295 × 15 mm

Recessed LED luminaire with LGP( Light Guide Panel ) technology designed for indoor lighting

Construction of luminaire designed for compartment ceiling M600 and M625 or plasterboard

## Product description

Product code 0-264304.080

Optics **Slim opal** 

Dimension a **1195 mm** 

Dimension c **15 mm** 

Type of light source **LED** 

Luminous flux 5660 lm

Color index (RA) 80

Cover IP 20 **EVG** Colour

Driver

**white** Dimension b

295 mm

Ceiling recessed 1185x285

Total power consumption **41 W** 

Color temperatiure **3000 K** 

Mounting type recessed,