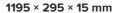

## Product description

Product code 0-264305.080

Optics Slim opal

Dimension a

1195 mm

Dimension c

15 mm

Type of light source

Dimension b 295 mm

Ceiling recessed 1185x285

Total power consumption

41 W

Color temperatiure

4000 K

Mounting type recessed,

Weight **5.1** kg