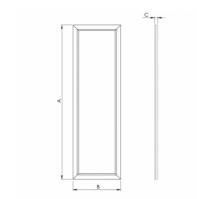

## Product description

Product code 0-264305.080

Optics Slim opal

Dimension a

1195 mm

Dimension c

15 mm

Type of light source

Dimension b 295 mm

Ceiling recessed 1185x285

Total power consumption

41 W

Color temperatiure

4000 K

Mounting type recessed,

Weight **5.1** kg