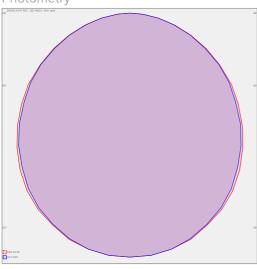

d for compartment ceiling M600 and M625 or plasterboard

Body made of slim powder coated aluminium profile

Diffuser made of "slim opal" or "slim prism" with high glare limitation

Luminaire equipped with electronic or dimmable electronic ballast

Possibility to fit the emergency module

Usage: offices, schools, interior of buildings, commercial rooms, other interiors

Accessories to be ordered separately

## Product description

Product code 0-264400.080

Optics Slim opal

Dimension a

1245 mm

Dimension c

15 mm

Type of light source

LED

Luminous flux

3644 lm

Color index (RA)

80

Cover IP 20

Driver **EVG** 

Colour white

Dimension b 310 mm

Ceiling recessed 1235x300

Total power consumption

25 W

Color temperatiure

3000 K

Mounting type recessed,

Weight 5.3 kg





Photometry