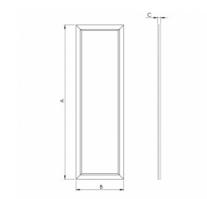

## Product description

Product code 0-264400.080

Optics Slim opal

Dimension a

1245 mm

Dimension c

15 mm

Type of light source

Dimension b 310 mm

Ceiling recessed 1235x300

Total power consumption

25 W

Color temperatiure

3000 K

Mounting type recessed,

Weight 5.3 kg