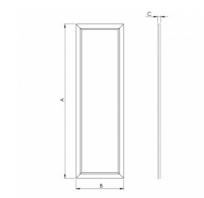

## Product description

Product code 0-264401.080

Optics Slim opal

Dimension a 1245 mm

Dimension c

15 mm

Type of light source

LED

Luminous flux

3816 lm

Color index (RA)

80

Cover IP 20

Driver **EVG** 

Colour white

Dimension b 310 mm

Ceiling recessed 1235x300

Total power consumption

25 W

Color temperatiure

4000 K

Mounting type recessed,

Weight 5.3 kg

Photometry