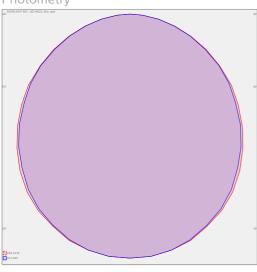

Ceiling recessed 1235x300

Total power consumption

25 W

Color temperatiure

4000 K

Mounting type recessed,

Weight 5.3 kg

Photometry