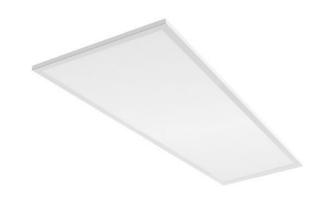

## SIDDELIGHT RECESSED LED LO

series: SIDDELIGHT

IP 20

## 1245 × 310 × 15 mm

Recessed LED luminaire with LGP( Light Guide Panel ) technology designed for indoor lighting

Construction of luminaire designed for compartment ceiling M600 and M625 or plasterboard

Body made of slim powder coated aluminium profile

Diffuser made of "slim opal" or "slim prism" with high glare limitation

Luminaire equipped with electronic or dimmable electronic ballast

Possibility to fit the emergency module