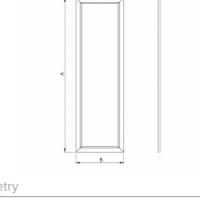

## 1245 × 310 × 15 mm

Recessed LED luminaire with LGP( Light Guide Panel ) technology designed for indoor lighting

Construction of luminaire designed for compartment ceiling M600 and M625 or plasterboard

Usage: offices, schools, interior of buildings, commercial rooms, other interiors Accessories to be ordered separately

Product code 0-264402.080

Optics Slim opal

Dimension a 1245 mm

Dimension c 15 mm

Type of light source

LED

Luminous flux 5004 lm

Color index (RA)

80

Cover IP 20

Driver **EVG** 

Colour white

Dimension b 310 mm Ceiling recessed