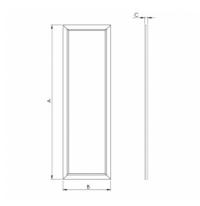

## Product description

Product code 0-264403.080

Optics Slim opal

Dimension a
1245 mm

Dimension c **15 mm** 

Type of light source **LED** 

Luminous flux **5240 lm** 

Color index (RA) 80

Cover IP 20 EVG Colour white

Driver

Dimension b **310 mm** 

Ceiling recessed 1235x300

Total power consumption **36 W** 

Color temperatiure **4000 K** 

Mounting type recessed,

Weight **5.3 kg** 