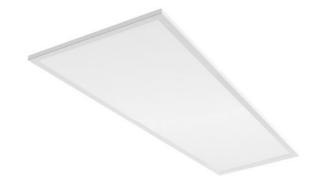

## SIDDELIGHT RECESSED LED LO

series: SIDDELIGHT

## 1245 × 310 × 15 mm

Recessed LED luminaire with LGP( Light Guide Panel ) technology designed for indoor lighting

Construction of luminaire designed for compartment ceiling M600 and M625 or plasterboard

Body made of slim powder coated aluminium profile

Diffuser made of "slim opal" or "slim prism" with high glare limitation Luminaire equipped with electronic or dimmable electronic ballast Possibility to fit the emergency module