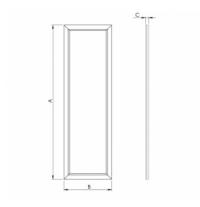

## Product description

Product code 0-264404.080

Optics Slim opal

Dimension a
1245 mm

Dimension c **15 mm** 

Type of light source **LED** 

Luminous flux 5660 lm

Color index (RA) 80

Cover IP 20 EVG Colour white

Driver

Dimension b **310 mm** 

Ceiling recessed 1235x300

Total power consumption **41 W** 

Color temperatiure **3000 K** 

Mounting type recessed,

Weight **5.3 kg** 