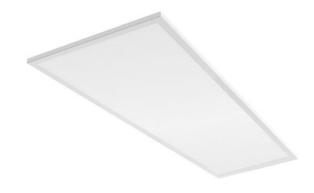

## SIDDELIGHT RECESSED LED LO

series: SIDDELIGHT

## 1245 × 310 × 15 mm

Recessed LED luminaire with LGP( Light Guide Panel ) technology designed for indoor lighting

Construction of luminaire designed for compartment ceiling M600 and M625 or plasterboard