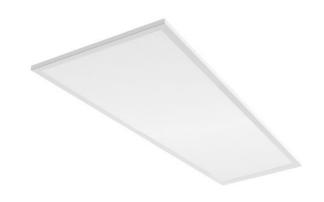

Usage: offices, schools, interior of buildings, commercial rooms, other interiors

Accessories to be ordered separately

Product code 0-264405.080

Optics Slim opal

Dimension a

1245 mm

Dimension c

15 mm

Colour white

Dimension b 310 mm

Ceiling recessed 1235x300

Total power consumption

41 W

Color temperatiure

4000 K

Mounting type recessed,