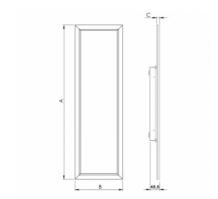

## 1195 × 295 × 49 mm

• LED luminaire with LGP (Light Guide Panel) technology designed for indoor lighting

Construction of luminaire suitable for suspended or surfaced mounting Body of luminaire made of powder coated slim aluminium profile Diffuser made of "slim opal" or "slim prism" for high glare limitation Luminaire equipped with electronic or dimmable electronic ballast Possibility to fit an emergency module

 $\label{thm:commercial} \textbf{Usage: offices, schools, interiors of buildings, commercial rooms, other interiors}$ Accessories to be ordered separately

Product code 0-264500.080

Optics Slim opal

Dimension a 1195 mm

Dimension c 49 mm

Total power consumption 25 W

Color temperatiure

3000 K

Mounting type

surface mounted, suspended

Weight **5.1** kg

Driver **EVG** 

Colour white

Dimension b 295 mm

Type of light source

LED

Luminous flux 3644 lm

Color index (RA)

80

Cover **IP 20** 