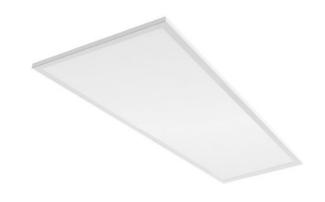

## SIDDELIGHT LED LO

series: SIDDELIGHT

LED Led lights

Surface mounted

## 1195 × 295 × 49 mm

• LED luminaire with LGP (Light Guide Panel) technology designed for indoor lighting

Construction of luminaire suitable for suspended or surfaced mounting Body of luminaire made of powder coated slim aluminium profile Diffuser made of "slim opal" or "slim prism" for high glare limitation Luminaire equipped with electronic or dimmable electronic ballast Possibility to fit an emergency module