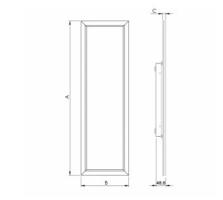

 $\label{thm:commercial} \textbf{Usage: offices, schools, interiors of buildings, commercial rooms, other interiors}$ Accessories to be ordered separately

Product code 0-264501.080

Optics Slim opal

Dimension a 1195 mm

Dimension c 49 mm

Total power consumption 25 W

Color temperatiure

4000 K

Mounting type

surface mounted, suspended

Weight **5.1** kg

Driver **EVG** 

Colour white

Dimension b 295 mm

Type of light source

LED

Luminous flux 3816 lm

Color index (RA)

80

Cover **IP 20** 