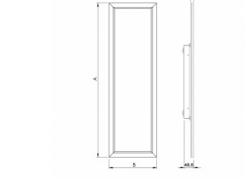

## 1195 × 295 × 49 mm

• LED luminaire with LGP (Light Guide Panel) technology designed for indoor lighting

Construction of luminaire suitable for suspended or surfaced mounting Body of luminaire made of powder coated slim aluminium profile Diffuser made of "slim opal" or "slim prism" for high glare limitation Luminaire equipped with electronic or dimmable electronic ballast Possibility to fit an emergency module

 $\label{thm:commercial} \textbf{Usage: offices, schools, interiors of buildings, commercial rooms, other interiors}$ Accessories to be ordered separately

Product code 0-264503.080

Optics Slim opal

Dimension a 1195 mm

Dimension c 49 mm

Total power consumption 36 W

Color temperatiure

4000 K

Mounting type

surface mounted, suspended

Weight **5.1** kg

Driver **EVG** 

Colour white

Dimension b 295 mm

Type of light source

LED

Luminous flux 5240 lm

Color index (RA)

80

Cover **IP 20** 