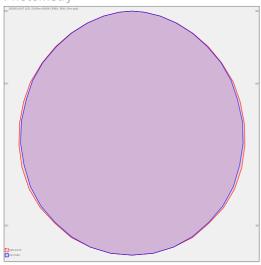

Colour white

Dimension b 295 mm

Type of light source

LED

Luminous flux 5240 lm

Color index (RA)

80

Cover **IP 20** 