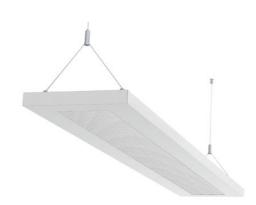

## MANNDRO LED

series: MANNDRO

LED Led lights

IP 20

Surface mounted

LED luminaire designed for indoor lighting

Construction suitable for suspended montage

Body of luminaire made of powder coated steel sheet according to RAL colour list L80/B10  $\,>$  57000h | L80/B50  $\,>$  83000h

Microprismatic diffuser  $% \left( 1\right) =\left( 1\right) \left( 1\right) =\left( 1\right) \left( 1\right)$ 

Luminaire equipped with electronic or dimmable electronic ballast

Colour temperature 4000 K, other temperatures on request

 $\label{thm:commercial} \textbf{Usage: offices, schools, interiors of buildings, commercial rooms, other interiors}$ 

Accessories to be ordered separately

Product code **0-265001.010** 

Optics

Microprismatic diffuser