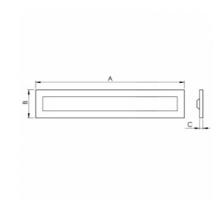

Dimension a 1200 mm

Dimension c

25 mm

Total power consumption

35 W

Luminous flux indirect

1638 lm

Color index (RA)

80

Cover IP 20

Driver **EVG** 

Colour white

Dimension b 200 mm

Type of light source

LED

Luminous flux **2816 lm** 