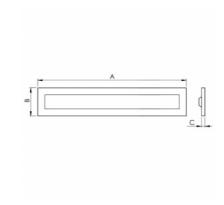

## 1200 × 200 × 25 mm

LED luminaire designed for indoor lighting

Construction suitable for suspended montage

Body of luminaire made of powder coated steel sheet according to RAL colour list L80/B10  $\,>$  57000h | L80/B50  $\,>$  83000h

Usage: offices, schools, interiors of buildings, commercial rooms, other interiors

Accessories to be ordered separately

Product code **0-265002.010** 

Optics **Microprismatic diffuser** 

Dimension a

1200 mm

Dimension c

25 mm

Total power consumption

43 W

Luminous flux indirect

1878 lm

Color index (RA)

80

Cover IP 20

Driver **EVG** 

Colour white

Dimension b 200 mm

Type of light source

LED

Luminous flux **3336 lm** 

Color temperatiure

4000 K

Mounting type

surface mounted, suspended

Weight 3.6 kg