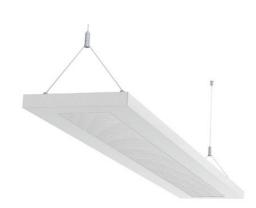

## 1200 × 200 × 25 mm

LED luminaire designed for indoor lighting

Construction suitable for suspended montage

Body of luminaire made of powder coated steel sheet according to RAL colour list L80/B10  $\,>$  57000h | L80/B50  $\,>$  83000h

Usage: offices, schools, interiors of buildings, commercial rooms, other interiors

Accessories to be ordered separately

Product code **0-265002.010** 

Optics **Microprismatic diffuser** 

Dimension a

1200 mm

4000 K

Mounting type

surface mounted, suspended

Weight 3.6 kg