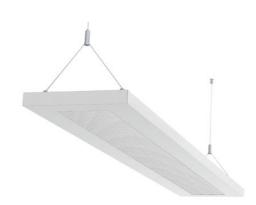

Usage: offices, schools, interiors of buildings, commercial rooms, other interiors

Accessories to be ordered separately

Product code **0-265003.010** 

Optics

Microprismatic diffuser

Dimension a **1500 mm** 

Dimension c

25 mm

Total power consumption

39 W

Luminous flux indirect

2314 lm

Color index (RA)

80

Cover IP 20

Driver **EVG** 

Colour white

Dimension b 200 mm

Type of light source

LED

Luminous flux **3520 lm** 

Color temperatiure