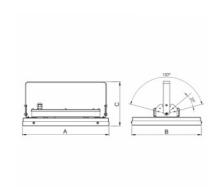

## CATTRO LED - WIDE-BEAM

series: CATTRO

Led lights

Surface mounted

LED luminaire designed for indoor lighting

Construction of luminaire suitable for suspended or surfaced montage

Body of luminaire made of powder coated steel sheet according to the RAL colour

Available with narrow-beam and wide-beam reflector

Suitable to rooms with mounting heights to 12m

Luminaire equipped with electronic or dimmable electronic ballast

Usage: industry, rack warehouses, high halls, low halls, garages, sport places, fuel stations

## Product description

Product code Driver 0-266000.000 EVG Optics Colour Al reflector white

Dimension b Dimension a 406 mm 326 mm

Type of light source Dimension c

207 mm LED

Luminous flux Total power consumption 38 W 5376 lm

Color temperatiure Color index (RA) 80

3000 K

Mounting type Note surface mounted, suspended wide beam

Cover Weight **IP 65** 4.5 kg