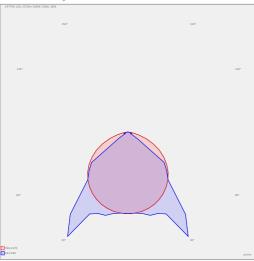

HORMEN CE a.s.

Moulíkova 3286/1b 150 00 Praha 5 IČO: 27154742 DIČ: CZ27154742 www.hormen.cz

## CATTRO LED - WIDE-BEAM

series: CATTRO



Led lights



Surface mounted



LED luminaire designed for indoor lighting

Construction of luminaire suitable for suspended or surfaced montage

Body of luminaire made of powder coated steel sheet according to the RAL colour

Available with narrow-beam and wide-beam reflector

Suitable to rooms with mounting heights to 12m

Luminaire equipped with electronic or dimmable electronic ballast

Usage: industry, rack warehouses, high halls, low halls, garages, sport places, fuel stations

Accessories to be ordered separately



## Photometry



## Product description

Product code Driver 0-266000.000 EVG Optics Colour Al reflector white

Dimension b Dimension a 406 mm 326 mm

Type of light source Dimension c

207 mm LED

Luminous flux Total power consumption 38 W 5376 lm

Color temperatiure Color index (RA) 80

3000 K

Mounting type Note surface mounted, suspended wide beam

Cover Weight **IP 65** 4.5 kg