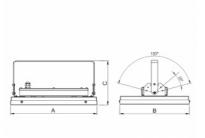

## 406 × 326 × 207 mm

LED luminaire designed for indoor lighting

Construction of luminaire suitable for suspended or surfaced montage Body of luminaire made of powder coated steel sheet according to the RAL colour list

Available with narrow-beam and wide-beam reflector Suitable to rooms with mounting heights to 12m Luminaire equipped with electronic or dimmable electronic ballast

Usage: industry, rack warehouses, high halls, low halls, garages, sport places, fuel stations