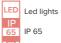

## 406 × 326 × 207 mm

LED luminaire designed for indoor lighting

Construction of luminaire suitable for suspended or surfaced montage Body of luminaire made of powder coated steel sheet according to the RAL colour list

Available with narrow-beam and wide-beam reflector Suitable to rooms with mounting heights to 12m Luminaire equipped with electronic or dimmable electronic ballast

Usage: industry, rack warehouses, high halls, low halls, garages, sport places, fuel stations

## Product description

| Product code               | Driver               |
|----------------------------|----------------------|
| <b>0-266002.000</b>        | <b>EVG</b>           |
| Optics                     | Colour               |
| <b>Al reflector</b>        | white                |
| Dimension a                | Dimension b          |
| <b>406 mm</b>              | <b>326 mm</b>        |
| Dimension c                | Type of light source |
| <b>207 mm</b>              | <b>LED</b>           |
| Total power consumption    | Luminous flux        |
| <b>55 W</b>                | <b>7316 lm</b>       |
| Color temperatiure         | Color index (RA)     |
| <b>3000 K</b>              | <b>80</b>            |
| Mounting type              | Note                 |
| surface mounted, suspended | wide beam            |
| Cover                      | Weight               |
| IP 65                      | <b>4.5 kg</b>        |
|                            |                      |