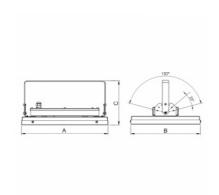

## Product description

Product code Driver 0-266004.000 EVG Optics Colour Al reflector white

Dimension b Dimension a 406 mm 326 mm

Type of light source Dimension c 207 mm

LED

Luminous flux Total power consumption 76 W 10752 lm

Color temperatiure Color index (RA) 80

3000 K

Mounting type Note surface mounted, suspended wide beam

Cover Weight **IP 65** 

4.7 kg