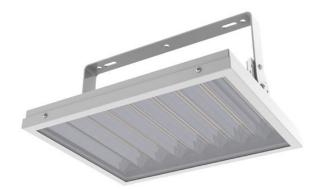

## 406 × 326 × 207 mm

LED luminaire designed for indoor lighting

Construction of luminaire suitable for suspended or surfaced montage Body of luminaire made of powder coated steel sheet according to the RAL colour list

Available with narrow-beam and wide-beam reflector Suitable to rooms with mounting heights to 12m Luminaire equipped with electronic or dimmable electronic ballast Usage: industry, rack warehouses, high halls, low halls, garages, sport places, fuel

## Product description

| Product code               | Driver               |
|----------------------------|----------------------|
| <b>0-266005.000</b>        | <b>EVG</b>           |
| Optics                     | Colour               |
| Al reflector               | <b>white</b>         |
| Dimension a                | Dimension b          |
| <b>406 mm</b>              | <b>326 mm</b>        |
| Dimension c                | Type of light source |
| <b>207 mm</b>              | <b>LED</b>           |
| Total power consumption    | Luminous flux        |
| <b>76 W</b>                | <b>11264 Im</b>      |
| Color temperatiure         | Color index (RA)     |
| <b>4000 K</b>              | <b>80</b>            |
| Mounting type              | Note                 |
| surface mounted, suspended | <b>wide beam</b>     |
| Cover                      | Weight               |
| IP 65                      | <b>4.7 kg</b>        |
|                            |                      |