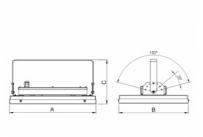

## 406 × 326 × 207 mm

LED luminaire designed for indoor lighting

Construction of luminaire suitable for suspended or surfaced montage Body of luminaire made of powder coated steel sheet according to the RAL colour list

## Product description

| Product code               | Driver               |
|----------------------------|----------------------|
| <b>0-266005.000</b>        | <b>EVG</b>           |
| Optics                     | Colour               |
| Al reflector               | <b>white</b>         |
| Dimension a                | Dimension b          |
| <b>406 mm</b>              | <b>326 mm</b>        |
| Dimension c                | Type of light source |
| <b>207 mm</b>              | <b>LED</b>           |
| Total power consumption    | Luminous flux        |
| <b>76 W</b>                | <b>11264 Im</b>      |
| Color temperatiure         | Color index (RA)     |
| <b>4000 K</b>              | <b>80</b>            |
| Mounting type              | Note                 |
| surface mounted, suspended | <b>wide beam</b>     |
| Cover                      | Weight               |
| IP 65                      | <b>4.7 kg</b>        |
|                            |                      |