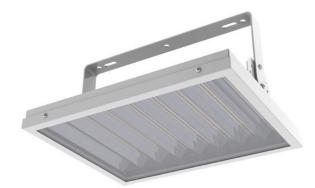

## CATTRO LED - NARROW-BEAM

series: CATTRO

Surface mounted

## 406 × 326 × 207 mm

LED luminaire designed for indoor lighting

Construction of luminaire suitable for suspended or surfaced montage Body of luminaire made of powder coated steel sheet according to the RAL colour list

Available with narrow-beam and wide-beam reflector Suitable to rooms with mounting heights to 12m Luminaire equipped with electronic or dimmable electronic ballast

Usage: industry, rack warehouses, high halls, low halls, garages, sport places, fuel stations