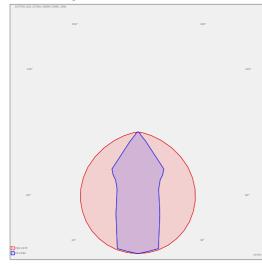

## Product description

| Product code                 | Driver                          |
|------------------------------|---------------------------------|
| 0-266100.000                 | EVG                             |
| Optics                       | Colour                          |
| Al reflector                 | white                           |
| Dimension a                  | Dimension b                     |
| <b>406 mm</b>                | <b>326 mm</b>                   |
| Dimension c<br><b>207 mm</b> | Type of light source <b>LED</b> |
| Total power consumption      | Luminous flux                   |
| 38 W                         | 5376 Im                         |
| Color temperatiure           | Color index (RA)                |
| 3000 K                       | <b>80</b>                       |
| Mounting type                | Note                            |
| surface mounted, suspended   | <b>deep beam</b>                |
| Cover                        | Weight                          |
| IP 65                        | <b>4.5 kg</b>                   |
|                              |                                 |

Photometry