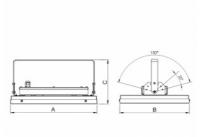

## 406 × 326 × 207 mm

LED luminaire designed for indoor lighting

Construction of luminaire suitable for suspended or surfaced montage Body of luminaire made of powder coated steel sheet according to the RAL colour list

## Product description

| Product code                 | Driver                          |
|------------------------------|---------------------------------|
| 0-266100.000                 | EVG                             |
| Optics                       | Colour                          |
| Al reflector                 | white                           |
| Dimension a                  | Dimension b                     |
| <b>406 mm</b>                | <b>326 mm</b>                   |
| Dimension c<br><b>207 mm</b> | Type of light source <b>LED</b> |
| Total power consumption      | Luminous flux                   |
| 38 W                         | 5376 Im                         |
| Color temperatiure           | Color index (RA)                |
| 3000 K                       | <b>80</b>                       |
| Mounting type                | Note                            |
| surface mounted, suspended   | <b>deep beam</b>                |
| Cover                        | Weight                          |
| IP 65                        | <b>4.5 kg</b>                   |
|                              |                                 |