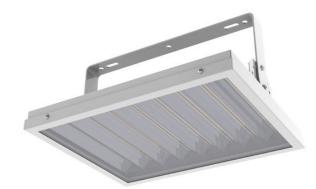

## CATTRO LED - NARROW-BEAM

series: CATTRO

Surface mounted

## 406 × 326 × 207 mm

LED luminaire designed for indoor lighting

Construction of luminaire suitable for suspended or surfaced montage Body of luminaire made of powder coated steel sheet according to the RAL colour list

Available with narrow-beam and wide-beam reflector Suitable to rooms with mounting heights to 12m Luminaire equipped with electronic or dimmable electronic ballast

Usage: industry, rack warehouses, high halls, low halls, garages, sport places, fuel stations