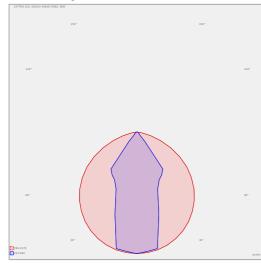

| Dimension b                     |
| <b>406 mm</b>                       | <b>326 mm</b>                   |
| Dimension c<br>207 mm               | Type of light source <b>LED</b> |
| Total power consumption <b>38 W</b> | Luminous flux<br>5632 lm        |
| Color temperatiure                  | Color index (RA)                |
| 4000 K                              | <b>80</b>                       |
| Mounting type                       | Note                            |
| surface mounted, suspended          | <b>deep beam</b>                |
| Cover                               | Weight                          |
| IP 65                               | <b>4.5 kg</b>                   |
|                                     |                                 |





Photometry