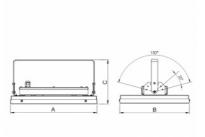

## 406 × 326 × 207 mm

LED luminaire designed for indoor lighting

Construction of luminaire suitable for suspended or surfaced montage Body of luminaire made of powder coated steel sheet according to the RAL colour list

## Product description

| Product code                        | Driver                          |
|-------------------------------------|---------------------------------|
| 0-266101.000                        | EVG                             |
| Optics                              | Colour                          |
| Al reflector                        | white                           |
| Dimension a                         | Dimension b                     |
| <b>406 mm</b>                       | <b>326 mm</b>                   |
| Dimension c<br>207 mm               | Type of light source <b>LED</b> |
| Total power consumption <b>38 W</b> | Luminous flux<br>5632 lm        |
| Color temperatiure                  | Color index (RA)                |
| 4000 K                              | <b>80</b>                       |
| Mounting type                       | Note                            |
| surface mounted, suspended          | <b>deep beam</b>                |
| Cover                               | Weight                          |
| IP 65                               | <b>4.5 kg</b>                   |
|                                     |                                 |