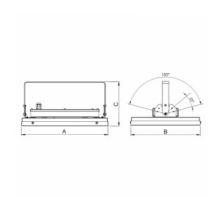

## Product description

Product code Driver 0-266102.000 EVG Optics Colour Al reflector white

Dimension b Dimension a 406 mm 326 mm

Type of light source Dimension c LED

207 mm

Total power consumption Luminous flux 55 W 7316 lm