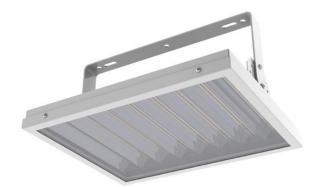

## CATTRO LED - NARROW-BEAM

series: CATTRO

Surface mounted

## 406 × 326 × 207 mm

LED luminaire designed for indoor lighting

Construction of luminaire suitable for suspended or surfaced montage Body of luminaire made of powder coated steel sheet according to the RAL colour list

Available with narrow-beam and wide-beam reflector Suitable to rooms with mounting heights to 12m Luminaire equipped with electronic or dimmable electronic ballast

Usage: industry, rack warehouses, high halls, low halls, garages, sport places, fuel stations