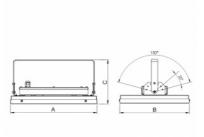

## 406 × 326 × 207 mm

LED luminaire designed for indoor lighting

Construction of luminaire suitable for suspended or surfaced montage Body of luminaire made of powder coated steel sheet according to the RAL colour list

## Product description

| Product code                 | Driver                          |
|------------------------------|---------------------------------|
| 0-266103.000                 | EVG                             |
| Optics                       | Colour                          |
| Al reflector                 | white                           |
| Dimension a                  | Dimension b                     |
| <b>406 mm</b>                | <b>326 mm</b>                   |
| Dimension c<br><b>207 mm</b> | Type of light source <b>LED</b> |
| Total power consumption      | Luminous flux                   |
| <b>55 W</b>                  | <b>7668 Im</b>                  |
| Color temperatiure           | Color index (RA)                |
| 4000 K                       | <b>80</b>                       |
| Mounting type                | Note                            |
| surface mounted, suspended   | <b>deep beam</b>                |
| Cover                        | Weight                          |
| IP 65                        | <b>4.5 kg</b>                   |