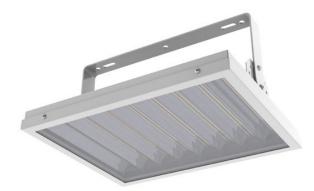

## CATTRO LED - NARROW-BEAM

series: CATTRO

Surface mounted

## 406 × 326 × 207 mm

LED luminaire designed for indoor lighting

Construction of luminaire suitable for suspended or surfaced montage Body of luminaire made of powder coated steel sheet according to the RAL colour list

Available with narrow-beam and wide-beam reflector Suitable to rooms with mounting heights to 12m Luminaire equipped with electronic or dimmable electronic ballast

Usage: industry, rack warehouses, high halls, low halls, garages, sport places, fuel stations