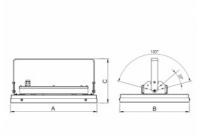

## 406 × 326 × 207 mm

LED luminaire designed for indoor lighting

Construction of luminaire suitable for suspended or surfaced montage Body of luminaire made of powder coated steel sheet according to the RAL colour list