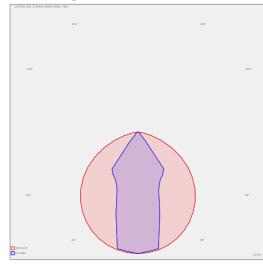

6 mm</b>                            | <b>326 mm</b>                   |
| Dimension c<br>207 mm                    | Type of light source <b>LED</b> |
| Total power consumption                  | Luminous flux                   |
| <b>76 W</b>                              | 11264 Im                        |
| Color temperatiure                       | Color index (RA)                |
| 4000 K                                   | <b>80</b>                       |
| Mounting type surface mounted, suspended | Note<br><b>deep beam</b>        |
| Cover                                    | Weight                          |
| IP 65                                    | <b>4.7 kg</b>                   |
|                                          |                                 |





Photometry