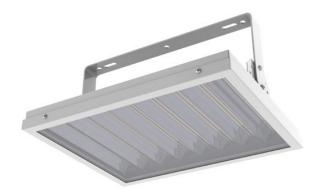

## CATTRO LED - NARROW-BEAM

series: CATTRO

Surface mounted

## 406 × 326 × 207 mm

LED luminaire designed for indoor lighting

Construction of luminaire suitable for suspended or surfaced montage Body of luminaire made of powder coated steel sheet according to the RAL colour list

Available with narrow-beam and wide-beam reflector Suitable to rooms with mounting heights to 12m Luminaire equipped with electronic or dimmable electronic ballast

Usage: industry, rack warehouses, high halls, low halls, garages, sport places, fuel stations