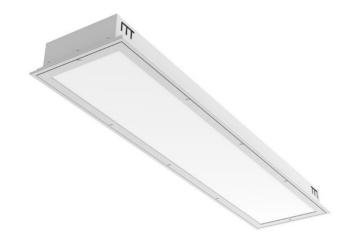

## FOGGY IP65 T5

series: FOGGY

IP 65

Recessed

Recessed T5 luminaire designed for indoor lighting

The construction of luminaire designed for mounting to compartment ceiling M600 and M625 with visible system of holding rails

Body of luminaire made of white powder coated steel sheet (RAL 9003) Frame with diffuser made of white powder coated steel sheet (RAL 9003) Diffuser made of satinic or microprismatic PMMA with high glare limitation

## Photometry FOGGY IP65 T5 - 1195 x 295 x 97 mm