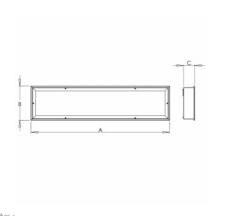

Ceiling recessed

Accessories are included to luminaire

Dimension c

Product code Driver
0-268005.080 EVG
Optics Colour
Slim opal white
Dimension a Dimension b

1195 mm Dimension a 295 mm

97 mm 1200x300

Type of light source Lamp caps