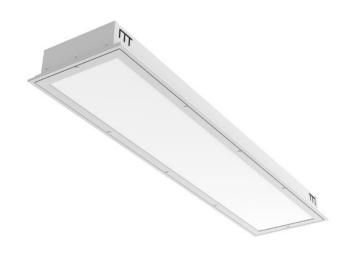

## FOGGY IP65 T5

series: FOGGY

IP 65

Recessed

Recessed T5 luminaire designed for indoor lighting

The construction of luminaire designed for mounting to compartment ceiling M600 and M625 with visible system of holding rails

Body of luminaire made of white powder coated steel sheet (RAL 9003) Frame with diffuser made of white powder coated steel sheet (RAL 9003) Diffuser made of satinic or microprismatic PMMA with high glare limitation

Ceiling recessed

Accessories are included to luminaire

Dimension c

Product code Driver
0-268005.080 EVG
Optics Colour
Slim opal white
Dimension a Dimension b

1195 mm Dimension a 295 mm

97 mm 1200x300

Type of light source Lamp caps