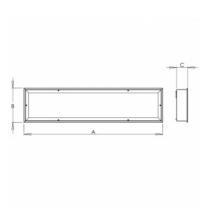

Ceiling recessed

Accessories are included to luminaire

Product code Driver
0-268107.080 EVG

Optics Colour
Slim opal white

Dimension c

Dimension a Dimension b
1545 mm 310 mm

97 mm 1550x315

Type of light source Lamp caps

## Photometry FOGGY IP65 T5 - 1545 x 310 x 97 mm