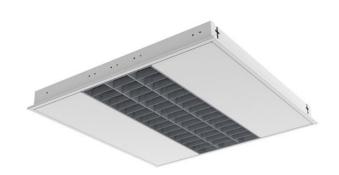

## VARRIO T5 - 3X MONO

series: VARRIO

Recessed T5 luminaire designed for all kinds of lower ceilings in module M600 and M625  $\,$ 

Body of luminaire made of white powder coated steel sheet (RAL 9003) Diffuser made of optical polished louver in various combinations of composition Suitable for indoor lighting

## Product description

| r roduct description                |                                 |
|-------------------------------------|---------------------------------|
| Product code<br><b>0-269103.020</b> | Driver<br><b>EVG</b>            |
| Optics<br>louver                    | Colour<br><b>white</b>          |
| Dimension a<br><b>595 mm</b>        | Dimension b 595 mm              |
| Dimension c<br>57.5 mm              | Ceiling recessed <b>600x600</b> |