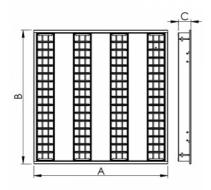

## Product description

| r roduct description                |                                 |
|-------------------------------------|---------------------------------|
| Product code<br><b>0-269103.020</b> | Driver<br><b>EVG</b>            |
| Optics<br>louver                    | Colour<br><b>white</b>          |
| Dimension a<br><b>595 mm</b>        | Dimension b 595 mm              |
| Dimension c<br>57.5 mm              | Ceiling recessed <b>600x600</b> |

Type of light source Lamp caps **T5 G5** 

Total power consumption Mounting type 72 W recessed,

Cover Weight IP 20 4.25 kg