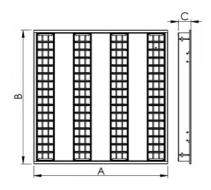

## VARRIO T5 - TRIO

series: VARRIO

Recessed T5 luminaire designed for all kinds of lower ceilings in module M600 and M625  $\,$ 

Body of luminaire made of white powder coated steel sheet (RAL 9003) Diffuser made of optical polished louver in various combinations of composition Suitable for indoor lighting

## Product description

| r roduct description                |                                 |
|-------------------------------------|---------------------------------|
| Product code<br><b>0-269300.020</b> | Driver<br><b>EVG</b>            |
| Optics<br>louver                    | Colour<br><b>white</b>          |
| Dimension a 595 mm                  | Dimension b <b>595 mm</b>       |
| Dimension c<br>57.5 mm              | Ceiling recessed <b>600x600</b> |