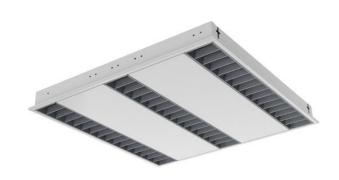

## VARRIO T5 - TRIO

series: VARRIO

Recessed T5 luminaire designed for all kinds of lower ceilings in module M600 and M625  $\,$ 

Body of luminaire made of white powder coated steel sheet (RAL 9003) Diffuser made of optical polished louver in various combinations of composition Suitable for indoor lighting

Mounting type

recessed,