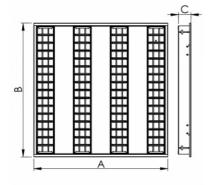

## Product description

| ·                                   |                                 |
|-------------------------------------|---------------------------------|
| Product code<br><b>0-269303.020</b> | Driver<br><b>EVG</b>            |
| Optics<br>louver                    | Colour<br><b>white</b>          |
| Dimension a 595 mm                  | Dimension b <b>595 mm</b>       |
| Dimension c <b>57.5 mm</b>          | Ceiling recessed <b>600x600</b> |
| Type of light source <b>T5</b>      | Lamp caps<br><b>G5</b>          |