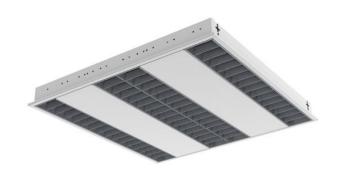

## VARRIO T5 - TRIO-POOLED

series: VARRIO

Recessed T5 luminaire designed for all kinds of lower ceilings in module M600 and M625  $\,$ 

Body of luminaire made of white powder coated steel sheet (RAL 9003) Diffuser made of optical polished louver in various combinations of composition Suitable for indoor lighting

Suitable for lower and upper mounting

Luminaire equipped with electronic or dimmable electronic ballast Usage: offices, schools, interiors of buildings, commercial rooms, other interiors Accessories to be ordered separately

Mounting type

recessed,