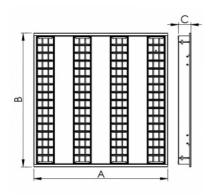

## Product description

Product code Driver 0-269313.020 EVG Optics Colour louver white Dimension a Dimension b 620 mm 620 mm Dimension c Ceiling recessed 57.5 mm 625x625

Type of light source Lamp caps **T5 G5** 