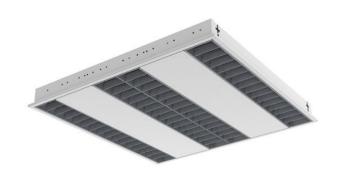

## VARRIO T5 - TRIO-POOLED

series: VARRIO

Recessed T5 luminaire designed for all kinds of lower ceilings in module M600 and M625  $\,$ 

Body of luminaire made of white powder coated steel sheet (RAL 9003) Diffuser made of optical polished louver in various combinations of composition Suitable for indoor lighting