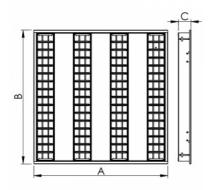

## VARRIO T5 - QUATRO

series: VARRIO

Recessed T5 luminaire designed for all kinds of lower ceilings in module M600 and

Body of luminaire made of white powder coated steel sheet (RAL 9003) Diffuser made of optical polished louver in various combinations of composition Suitable for indoor lighting

## Product description

| Product code<br><b>0-269411.020</b> | Driver <b>EVG</b>               |
|-------------------------------------|---------------------------------|
| Optics<br>louver                    | Colour<br><b>white</b>          |
| Dimension a <b>620 mm</b>           | Dimension b 620 mm              |
| Dimension c 57.5 mm                 | Ceiling recessed <b>625x625</b> |
| Type of light source                | Lamp caps                       |