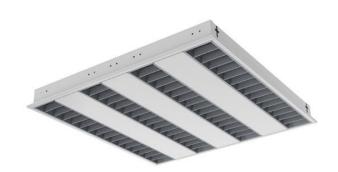

## VARRIO T5 - QUATRO

series: VARRIO

Recessed T5 luminaire designed for all kinds of lower ceilings in module M600 and

Body of luminaire made of white powder coated steel sheet (RAL 9003) Diffuser made of optical polished louver in various combinations of composition Suitable for indoor lighting

Suitable for lower and upper mounting

Luminaire equipped with electronic or dimmable electronic ballast Usage: offices, schools, interiors of buildings, commercial rooms, other interiors Accessories to be ordered separately