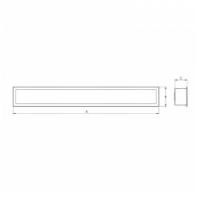

## 1195 × 105 × 91 mm

Recessed T5 luminaire designed for indoor lighting

The construction of luminaire designed for mounting to mineral lower ceiling M600 and M625 or plasterboard

Body of luminaire made of white powder coated steel sheet (RAL 90003)

## Product description

Total power consumption

28 W

Product code Driver 0-270005.020 **EVG** Optics Colour white louver Dimension a Dimension b 1195 mm 105 mm Dimension c Ceiling recessed 91 mm 1180x87 Type of light source Lamp caps