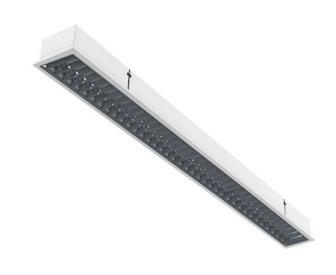

## **CANNES T5**

series: CANNES

## 1195 × 105 × 91 mm

Recessed T5 luminaire designed for indoor lighting

The construction of luminaire designed for mounting to mineral lower ceiling M600 and M625 or plasterboard

Body of luminaire made of white powder coated steel sheet (RAL 90003)

Diffuser made of parabolic louver, opal or prismatic plexi

Luminaire equipped with electronic or dimmable electronic ballast

Usage: offices, schools, interiors of buildings, commercial rooms, other interiors Accessories to be ordered separately