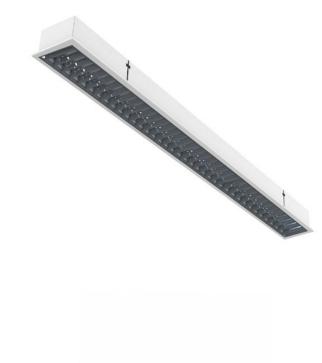

## **CANNES T5**

series: CANNES

## 1245 × 105 × 91 mm

Recessed T5 luminaire designed for indoor lighting

The construction of luminaire designed for mounting to mineral lower ceiling M600 and M625 or plasterboard

Body of luminaire made of white powder coated steel sheet (RAL 90003)

Diffuser made of parabolic louver, opal or prismatic plexi

Luminaire equipped with electronic or dimmable electronic ballast

Usage: offices, schools, interiors of buildings, commercial rooms, other interiors Accessories to be ordered separately

## Product description

Product code Driver 0-270105.020 **EVG** Optics Colour white louver Dimension a Dimension b 1245 mm 105 mm Dimension c Ceiling recessed 91 mm 1230x87 Type of light source Lamp caps