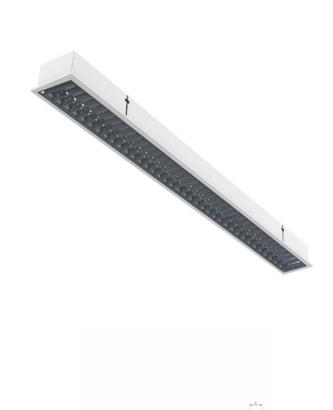

## **CANNES T5**

series: CANNES

## 1545 × 105 × 91 mm

Recessed T5 luminaire designed for indoor lighting

The construction of luminaire designed for mounting to mineral lower ceiling M600 and M625 or plasterboard

Body of luminaire made of white powder coated steel sheet (RAL 90003)

Diffuser made of parabolic louver, opal or prismatic plexi

Luminaire equipped with electronic or dimmable electronic ballast

Usage: offices, schools, interiors of buildings, commercial rooms, other interiors Accessories to be ordered separately