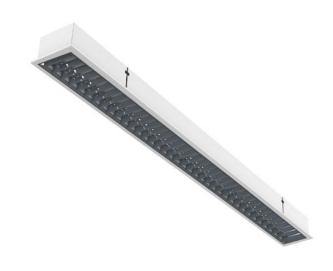

## **CANNES T5**

series: CANNES

## 1545 × 145 × 91 mm

Recessed T5 luminaire designed for indoor lighting

The construction of luminaire designed for mounting to mineral lower ceiling M600 and M625 or plasterboard

Body of luminaire made of white powder coated steel sheet (RAL 90003)

Diffuser made of parabolic louver, opal or prismatic plexi

Luminaire equipped with electronic or dimmable electronic ballast

Usage: offices, schools, interiors of buildings, commercial rooms, other interiors Accessories to be ordered separately