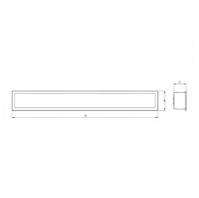

## Product description

Product code Driver 0-270118.020 **EVG** Optics Colour white louver Dimension a Dimension b 1545 mm 145 mm Dimension c Ceiling recessed 91 mm 1530x127 Type of light source Lamp caps