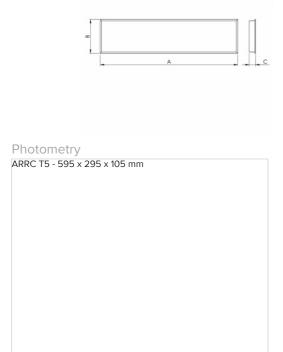

## ARRC T5

series: ARRC

## 595 × 295 × 105 mm

Recessed T5 luminaire designed for indoor lighting

Body of the luminaire made of white powder coated steel sheet (RAL 9003)

Diffuser made of parabolic louver, opal or prismatic plexi

## Product description

Product code Driver 0-271001.020 EVG Optics Colour louver white Dimension a Dimension b 295 mm 595 mm Dimension c Ceiling recessed 600x300 105 mm

Type of light source Lamp caps **T5 G5** 