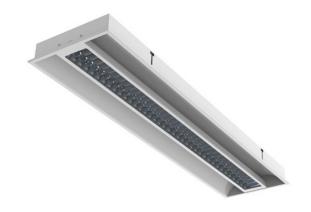

## ARRC T5

series: ARRC

## 1545 × 310 × 105 mm

Recessed T5 luminaire designed for indoor lighting

Body of the luminaire made of white powder coated steel sheet (RAL 9003)

Diffuser made of parabolic louver, opal or prismatic plexi

The construction of luminaire designed for  $\,$  mounting to compartment ceiling M600 and M625  $\,$ 

Luminaire equipped with electronic or dimmable electronic ballast

Possibility to fit an emergency module