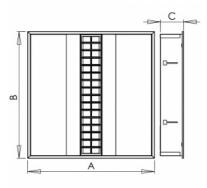

## Product description

Product code **0-272001.020** 

Optics louver

Dimension a **595 mm** 

Dimension c 111 mm

Type of light source **T5** 

Total power consumption **48 W** 

Cover IP 20 Driver **EVG** 

Colour **white** 

Dimension b 595 mm

Ceiling recessed 600x600

Lamp caps **G5** 

Mounting type recessed,

Weight 5.1 kg