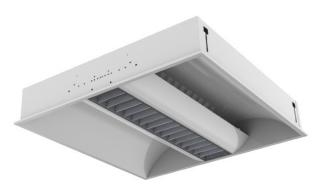

## 595 × 595 × 111 mm

Recessed T5 luminaire designed for all kinds of lower ceilings in module M600 and M625  $\,$ 

Suitable for illuminating of areas with requirements for indirect lighting By suppression of direct element of light emission creates an eye pleasing illumination

Suitable for lower and upper mounting

Body of luminaire made of white powder coated steel sheet (RAL9003) Luminaire with reflectors made of powder coated steel sheet (RAL 9003) in combination with covering plates or optical polished louver Luminaire equipped with electronic or dimmable electronic ballast Usage: offices, schools, interiors of buildings, commercial rooms, other interiors Accessories to be ordered separately