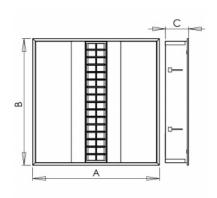

## 595 × 595 × 111 mm

Recessed T5 luminaire designed for all kinds of lower ceilings in module M600 and M625  $\,$ 

Suitable for illuminating of areas with requirements for indirect lighting By suppression of direct element of light emission creates an eye pleasing illumination

Suitable for lower and upper mounting

Body of luminaire made of white powder coated steel sheet (RAL9003)
Luminaire with reflectors made of powder coated steel sheet (RAL 9003) in
combination with covering plates or optical polished louver
Luminaire equipped with electronic or dimmable electronic ballast
Usage: offices, schools, interiors of buildings, commercial rooms, other interiors
Accessories to be ordered separately