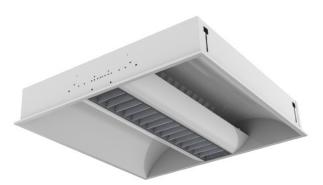

## 620 × 620 × 111 mm

Recessed T5 luminaire designed for all kinds of lower ceilings in module M600 and M625  $\,$ 

Suitable for illuminating of areas with requirements for indirect lighting By suppression of direct element of light emission creates an eye pleasing illumination

Suitable for lower and upper mounting

Body of luminaire made of white powder coated steel sheet (RAL9003) Luminaire with reflectors made of powder coated steel sheet (RAL 9003) in combination with covering plates or optical polished louver Luminaire equipped with electronic or dimmable electronic ballast Usage: offices, schools, interiors of buildings, commercial rooms, other interiors Accessories to be ordered separately