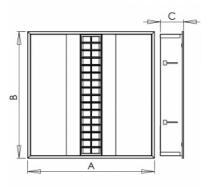

## Product description

Product code **0-272010.020** 

Optics louver

Dimension a 620 mm

Dimension c 111 mm

Type of light source **T5** 

Total power consumption **28 W** 

Cover IP 20 Driver **EVG** 

Colour **white** 

Dimension b 620 mm

Ceiling recessed 625x625

Lamp caps **G5** 

Mounting type recessed,

Weight 5.4 kg