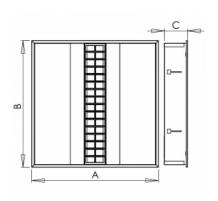

## Product description

| Product code<br><b>0-272011.020</b> | Driver<br><b>EVG</b>            |
|-------------------------------------|---------------------------------|
| Optics<br>louver                    | Colour<br><b>white</b>          |
| Dimension a <b>620 mm</b>           | Dimension b 620 mm              |
| Dimension c<br>111 mm               | Ceiling recessed <b>625x625</b> |
| Type of light source <b>T5</b>      | Lamp caps<br><b>G5</b>          |
| Total power consumption 48 W        | Mounting type recessed,         |
| Cover                               | Weight                          |